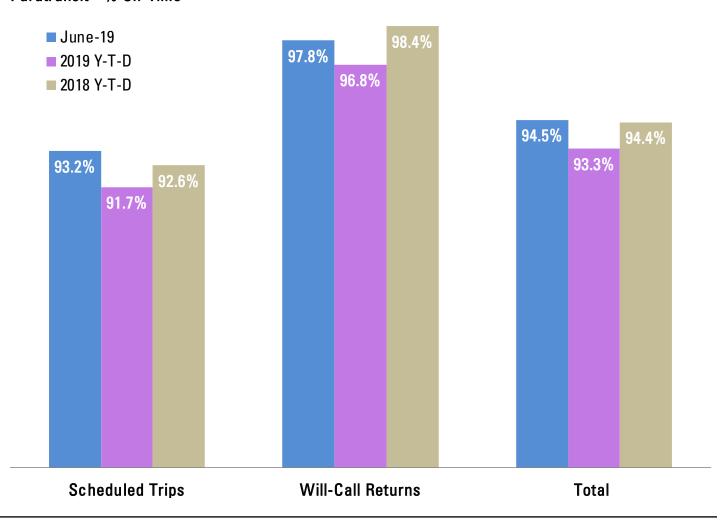

ours        | 6,223   | 37,124     | 35,747     | 4%             |
| Total Vehicle Hours  | 6,917   | 41,246     | 39,898     | 3%             |
| Revenue Miles        | 79,342  | 471,852    | 461,924    | 2%             |
| Total Vehicle Miles  | 88,495  | 527,607    | 520,332    | 1%             |
| Rev. Miles per Ride  | 4.4     | 4.4        | 4.2        | 4%             |
| Passenger Miles      | 93,302  | 561,310    | 610,447    | -8%            |
| Riders per Rev. Hour | 2.90    | 2.89       | 3.05       | -5%            |
| No Shows             | 585     | 2,534      | 2,093      | 21%            |
| % Subscription Rides | 28%     | 27%        | 33%        | -18%           |
| % Wheelchair Rides   | 19%     | 19%        | 19%        | 0%             |

#### Paratransit - % On-Time



# Zone Service Summary Report

## **June 2019**

| Zone Service         | June-19 | 2019 Y-T-D | 2018 Y-T-D | % Change Y-T-D |
|----------------------|---------|------------|------------|----------------|
| Ridership            | 166     | 915        | 864        | 6%             |
| Revenue Hours        | 91      | 506        | 491        | 3%             |
| Total Vehicle Hours  | 122     | 678        | 639        | 6%             |
| Revenue Miles        | 2,240   | 12,874     | 11,152     | 15%            |
| Total Vehicle Miles  | 3,050   | 17,324     | 14,873     | 16%            |
| Rev. Miles per Ride  | 13.5    | 14.1       | 12.9       | 9%             |
| Passenger Miles      | 2,828   | 15,886     | 17,885     | -11%           |
| Riders per Rev. Hour | 1.83    | 1.81       |