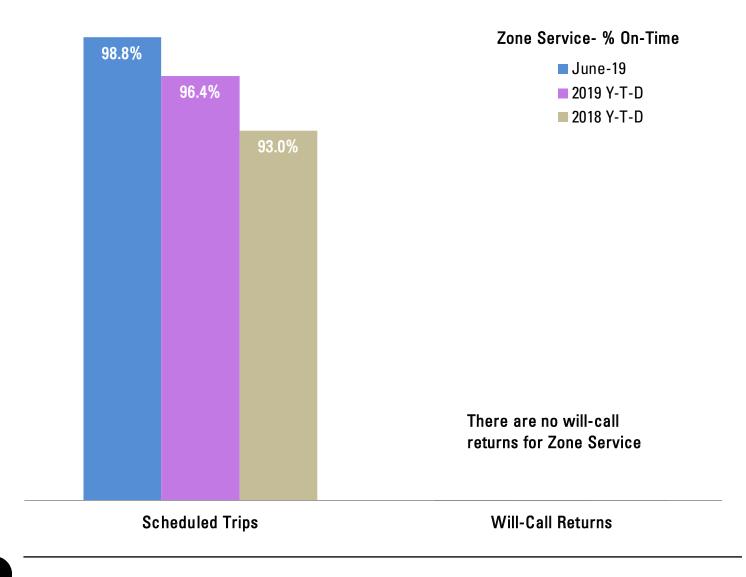

| 6%             |
| Revenue Hours        | 91      | 506        | 491        | 3%             |
| Total Vehicle Hours  | 122     | 678        | 639        | 6%             |
| Revenue Miles        | 2,240   | 12,874     | 11,152     | 15%            |
| Total Vehicle Miles  | 3,050   | 17,324     | 14,873     | 16%            |
| Rev. Miles per Ride  | 13.5    | 14.1       | 12.9       | 9%             |
| Passenger Miles      | 2,828   | 15,886     | 17,885     | -11%           |
| Riders per Rev. Hour | 1.83    | 1.81       | 1.76       | 3%             |
| No Shows             | 8       | 22         | 13         | 69%            |
| % Subscription Rides | n/a     | n/a        | n/a        | n/a            |
| % Wheelchair Rides   | 8%      | 6%         | 3%         | 100%           |